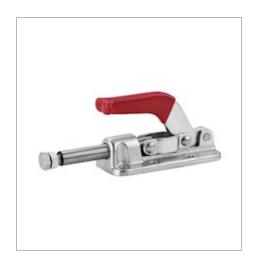

## ITEM # MATC-45, PUSH/PULL TOGGLE CLAMP

## 2500LB FLG BASE STRAIGHT LINE CLAMP METRIC THREAD

| Specifications - |                        |                    |  |
|------------------|------------------------|--------------------|--|
|                  | Overall Height         | 2.84               |  |
|                  | Overall Length         | 7.1                |  |
|                  | Height Under Clamp Arm | 0.81               |  |
|                  | Handle Type            | Straight           |  |
|                  | Base Width             | 2.25               |  |
|                  | Holding Capacity       | 2500 lbs           |  |
|                  | Handle Opens           | 180?               |  |
|                  | Country of Origin      | China              |  |
|                  | Product Guides         | Toggle Clamp Guide |  |
|                  |                        |                    |  |