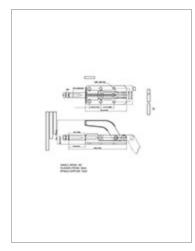

## 2500LB FLG BASE STRAIGHT LINE CLAMP METRIC THREAD

| Specifications - |                        |                    |  |
|------------------|------------------------|--------------------|--|
|                  | Overall Height         | 2.84               |  |
|                  | Overall Length         | 7.1                |  |
|                  | Height Under Clamp Arm | 0.81               |  |
|                  | Handle Type            | Straight           |  |
|                  | Base Width             | 2.25               |  |
|                  | Holding Capacity       | 2500 lbs           |  |
|                  | Handle Opens           | 180?               |  |
|                  | Country of Origin      | China              |  |
|                  | Product Guides         | Toggle Clamp Guide |  |
|                  |                        |                    |  |

| Clamp Accessories                              | 70220                                                                                                                                                       |
|------------------------------------------------|-------------------------------------------------------------------------------------------------------------------------------------------------------------|
| Bar Style                                      | Straight Line                                                                                                                                               |
| Base Type                                      | Flanged                                                                                                                                                     |
| Mounting Length                                | 3.01                                                                                                                                                        |
| Mounting Width                                 | 1.63                                                                                                                                                        |
| Base Length                                    | 5.04                                                                                                                                                        |
| Mount Diameter                                 | 0.34                                                                                                                                                        |
| Spindle Size                                   | M10X50P=1.5                                                                                                                                                 |
| Distance From Base to Clamp<br>Bar(Horizontal) | 2.06                                                                                                                                                        |
| Minimum Distance (English)                     | 2.06                                                                                                                                                        |
| Plunger Diameter (English)                     | 0.63                                                                                                                                                        |
| Plunger Stroke                                 | 2                                                                                                                                                           |
| Weight lbs.                                    | 2.31 lbs                                                                                                                                                    |
| Why OneMonroe?                                 | <u>VMI</u> - <u>Custom Manufacturing</u> - <u>Technical Guides</u> - <u>Quality</u> - <u>Company</u><br><u>Overview</u>                                     |
| Attribute Information                          | <u>Toggle Clamps</u>                                                                                                                                        |
| Warning                                        | <b>Prop 65 Warning</b> : This product may contain chemicals known to the State of California to cause cancer, and birth defects or other reproductive harm. |
|                                                |                                                                                                                                                             |