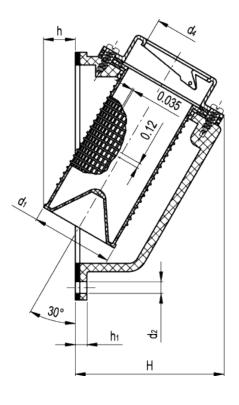

## PLRB+C Side mount bayonet style flange

ELESA Original design

elesa

| Elesa Standards |             | Main dimensions |               |             |            |                |                |            |                |            |                |                | Weight       |
|-----------------|-------------|-----------------|---------------|-------------|------------|----------------|----------------|------------|----------------|------------|----------------|----------------|--------------|
| Code            | Description | d <sub>4</sub>  | L             | С           | н          | d <sub>1</sub> | d <sub>2</sub> | h          | h <sub>1</sub> | f          | f <sub>1</sub> | f <sub>2</sub> | lbs<br>g     |
| 49401           | PLRB+C      | 1.54<br>39      | 5.85<br>148.5 | 4.61<br>117 | 3.54<br>90 | 1.93<br>49     | 0.28<br>7      | 0.71<br>18 | 0.28<br>7      | 2.01<br>51 | 1.18<br>30     | 0.35<br>9      | 0.782<br>355 |