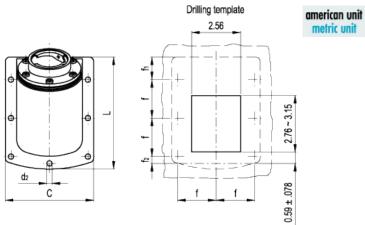

## PLRB+C Side mount bayonet style flange

ELESA Original design

elesa

| Elesa Standards |             | Main dimensions |               |             |            |                |                |            |                |            |                |                | Weight       |
|-----------------|-------------|-----------------|---------------|-------------|------------|----------------|----------------|------------|----------------|------------|----------------|----------------|--------------|
| Code            | Description | d <sub>4</sub>  | L             | С           | н          | d <sub>1</sub> | d <sub>2</sub> | h          | h <sub>1</sub> | f          | f <sub>1</sub> | f <sub>2</sub> | lbs<br>g     |
| 49401           | PLRB+C      | 1.54<br>39      | 5.85<br>148.5 | 4.61<br>117 | 3.54<br>90 | 1.93<br>49     | 0.28<br>7      | 0.71<br>18 | 0.28<br>7      | 2.01<br>51 | 1.18<br>30     | 0.35<br>9      | 0.782<br>355 |