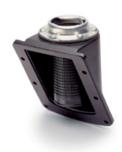

## PLRB+C Side mount bayonet style flange

ELESA Original design

elesa

| Elesa Standards |             | Main dimensions |               |             |            |                |                |            |                |            |                |                | Weight       |
|-----------------|-------------|-----------------|---------------|-------------|------------|----------------|----------------|------------|----------------|------------|----------------|----------------|--------------|
| Code            | Description | d <sub>4</sub>  | L             | С           | н          | d <sub>1</sub> | d <sub>2</sub> | h          | h <sub>1</sub> | f          | f <sub>1</sub> | f <sub>2</sub> | lbs<br>g     |
| 49401           | PLRB+C      | 1.54<br>39      | 5.85<br>148.5 | 4.61<br>117 | 3.54<br>90 | 1.93<br>49     | 0.28<br>7      | 0.71<br>18 | 0.28<br>7      | 2.01<br>51 | 1.18<br>30     | 0.35<br>9      | 0.782<br>355 |

Mount

Polyamide based (PA) technopolymer with NBR synthetic rubber gasket. Resistant to solvents, oils, greases and other chemical agents.

Flange

Zinc-plated steel with flat gasket in cork impregnated MGS based rubber.

Basket

Polypropylene based (PP) technopolymer. Resistant to solvents, oils, greases and other chemical agents.

Colour Black, matte finish.

Assembly

- Flange and basket are fitted to the mount by means of six zinc-plated steel self-tapping screws TC-N10 (DIA 4.8x19 mm) DIN 7971, included in the supply.