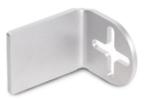

### MSM-LB-16

#### Features and applications

In MSM-LB-30 connecting plates, the cross-shaped hole provides a more precise regulation for fixing to MSM-F connecting clamps and it also allows the use of two clamping screws.

MSM-LB connecting plates are designed as universal elements wich allow to customize the hole fixing for assembling with specific profile devices.