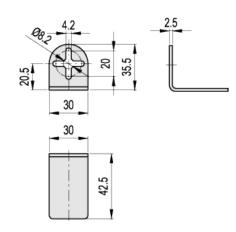

### MSM-LB-30

| Elesa Standards |             | Weight |
|-----------------|-------------|--------|
| Code            | Description | g      |
| 500381          | MSM-LB-16   | 9      |
| 500383          | MSM-LB-30   | 26     |

#### Features and applications

In MSM-LB-30 connecting plates, the cross-shaped hole provides a more precise regulation for fixing to MSM-F connecting clamps and it also allows the use of two clamping screws.