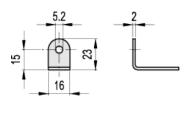

### MSM-LB-16

MSM-LB connecting plates are designed as universal elements wich allow to customize the hole fixing for assembling with specific profile devices.