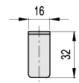

### MSM-LB-16

MSM-LB connecting plates are designed as universal elements wich allow to customize the hole fixing for assembling with specific profile devices.