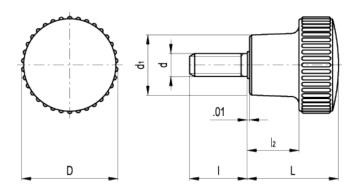

### american unit metric unit

| Elesa Standards |                  | Main dimensions |            |                |                | Threaded stud   |            | Weight      |
|-----------------|------------------|-----------------|------------|----------------|----------------|-----------------|------------|-------------|
| Code            | Description      | D               | L          | d <sub>1</sub> | I <sub>2</sub> | d <sub>6g</sub> | I          | lbs<br>g    |
| 3011            | B.259/20 p-M6x16 | 0.83<br>21      | 0.98<br>25 | 0.51<br>13     | 0.47<br>12     | -<br>M6         | 0.63<br>16 | 0.029<br>13 |
| 3121            | B.259/25 p-M8x20 | 1.02<br>26      | 1.1<br>28  | 0.63<br>16     | 0.59<br>15     | -<br>M8         | 0.79<br>20 | 0.055<br>25 |
| 3211            | B.259/30 p-M8x25 | 1.22<br>31      | 1.26<br>32 | 0.75<br>19     | 0.67<br>17     | -<br>M8         | 0.98<br>25 | 0.084<br>38 |